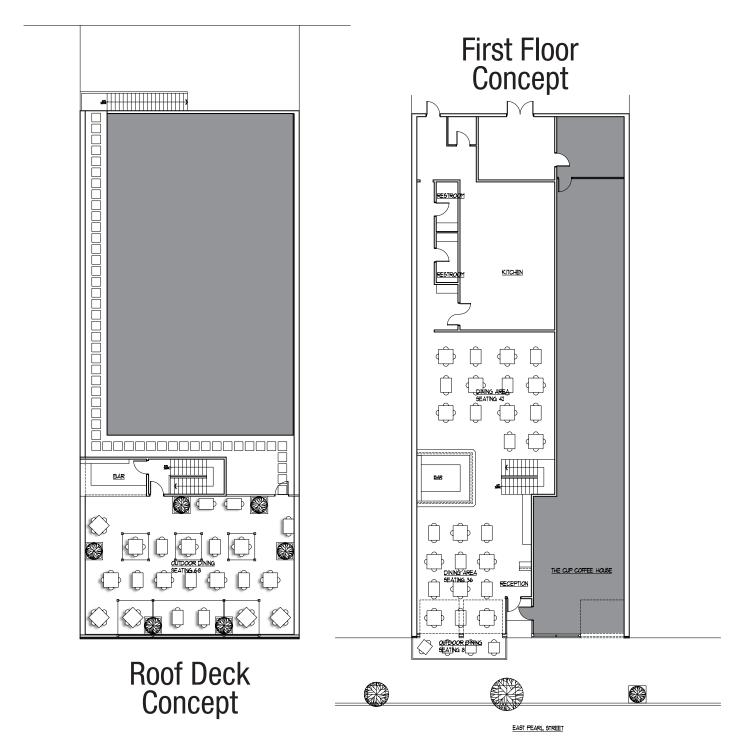

## In the neighborhood of Just what you wanted.

Now Leasing: 1521 Pearl Street, Boulder, Colorado. 3400 Sq. Ft. of Retail/Restaurant space just east of the Pearl Street Mall with an additional 2500 sq. ft. potential for rooftop dining.

## Oh, the possibilities!

Now Leasing: 1521 Pearl Street, Boulder, Colorado. 3400 Sq. Ft. of Retail/Restaurant space just east of the Pearl Street Mall with an additional 2500 sq. ft. potential for rooftop dining.