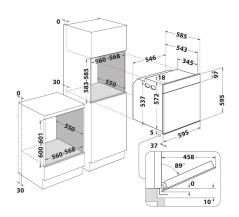

## FIT 834 AV HA

12NC: F153765

GTIN (EAN) code: 8050147537657

| MAIN FEATURES                         |               |
|---------------------------------------|---------------|
| Product group                         | 0ven          |
| Commercial code                       | FIT 834 AV HA |
| Main colour of product                | Avena         |
| Construction type                     | Built-in      |
| Type of control                       | Mechanical    |
| Type of control settings              | -             |
| Are any hobs controls integrated?     | No            |
| Which kind of hobs can be controlled? | -             |
| Automatic programmes                  | Yes           |
| Current (A)                           | 13            |
| Voltage (V)                           | 220-240       |
| Frequency (Hz)                        | 50/60         |
| Length of Electrical Supply Cord (cm) | 90            |
| Plug type                             | No            |
| Depth with open door 90 degree (mm)   | -             |
| Height of the product                 | 595           |
| Width of the product                  | 595           |
| Depth of the product                  | 564           |
| Minimum niche height                  | 0             |
| Minimum niche width                   | 0             |
| Niche depth                           | 0             |
| Net weight (kg)                       | 35.5          |
| Usable volume (of cavity)             | 73            |
| Integrated Cleaning system            | No            |
| Grids of the cavity                   | 1             |
| Trays                                 | 1             |