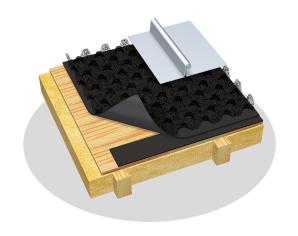

# **DELTA-TRELA**

DELTA®-TRELA is a vapor-permeable underlayment with structured separation and drainage - specifically designed for metal roofs and façades with metal cladding, preventing corrosion and moisture accumulation underneath panels and ensuring the longevity of your metal roof.

**PRODUCT** 

SIZE

**PRICE** 

Trela

3'3" x 98'

\$68.13