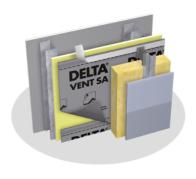

#### **DELTA VENT S**

DELTA®-VENT S is a heavy duty, highly permeable, water-resistive barrier and air barrier. The 3-layer, spun-bonded polypropylene is suitable for all wall applications.

# **DELTA VENT SA**

DELTA®-VENT SA is a highperformance, 3-layer water-resistant barrier and air barrier. Highly permeable, watertight, and aggressively selfadhering, the product ensures protection from wind-driven rain.