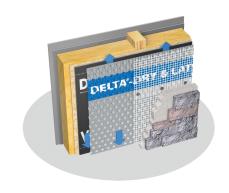

## **DELTA DRY & LATH**

The DELTA®-DRY & LATH is a 2-in-1 product that combines the proven technology of the DELTA®-DRY rainscreen with an innovative fiberglass lath for a complete, one-step moisture control and lath system in one.