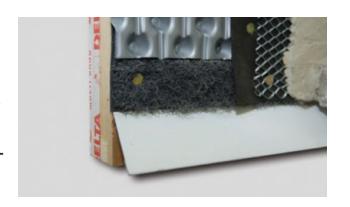

## **DELTA DRY & LATH**

The DELTA®-DRY & LATH is a 2-in-1 product that combines the proven technology of the DELTA®-DRY rainscreen with an innovative fiberglass lath for a complete, one-step moisture control and lath system in one.