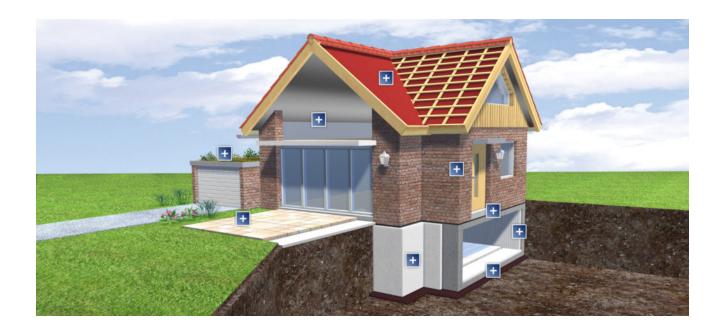

# ABOUT DELTA

"We specialize in high-performance air and moisture barriers that provide superior protection to above and below grade walls in residential and commercial applications."

#### **Protects Property**

DELTA® products control moisture and protect builder investments. DELTA® products prohibit the damaging effects of moisture that reduce overall service life and result in costly repairs.

# Saves Energy

DELTA® barriers prevent inward air and moisture leakage, stopping mold from entering building spaces while maximizing energy savings. DELTA® products also have high permeability ratings, enabling faster evaporation of incidental water vapor.

#### **Creates Comfort**

As an integral part of the building envelope, DELTA® products contribute to maximum occupant comfort by keeping spaces dry and free from mold. DELTA® products also facilitate pinpoint accuracy of internal temperature and humidity levels.