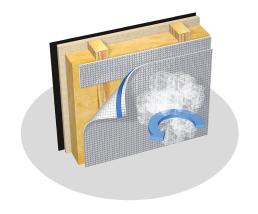

## DELTA REFLEX

DELTA®-REFLEX is completely impermeable to water vapor. This highly effective barrier helps to prevent wetting and damage of thermal insulation, protecting the building enclosure for many years to come.