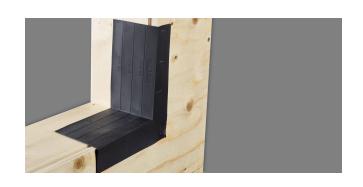

# **DELTA FAS CORNER**

DELTA®-FAS CORNER is a durable, one-piece polymeric corner accessory that helps ensure air- and watertight corners for windows and doors in DELTA® air- and water-resistive barrier system installations.

**PRODUCT** 

SIZE

**PRICE** 

**FAS Corner** 

7.48" x 3.94"

\$8.15