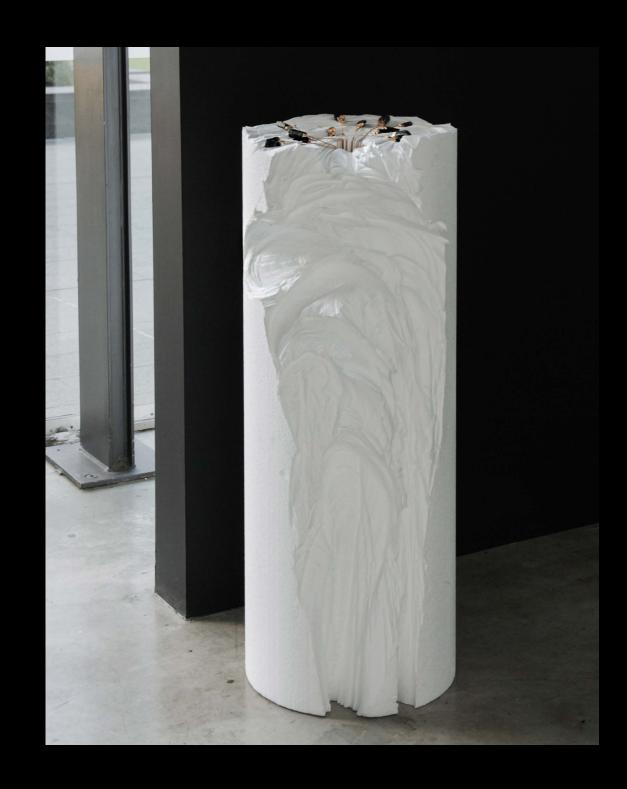

Stills: *Be Yourself*, 2022 single channel video 10:46 min loop

Co-Dictator Kit (1), 2022 styrofoam, instructional performance materials  $159 \times 119 \times 11$  cm

Co-Dictator Kit (2), 2022 styrofoam, instructional performance materials  $149 \times 120 \times 22$  cm

Co-Dictator Kit (3), 2022 styrofoam, instructional performance materials 95 x 37 x 37 cm

Us, 2022 salon chairs, tables, paper, pencils dimensions variable.

Participatory drawing exercise.