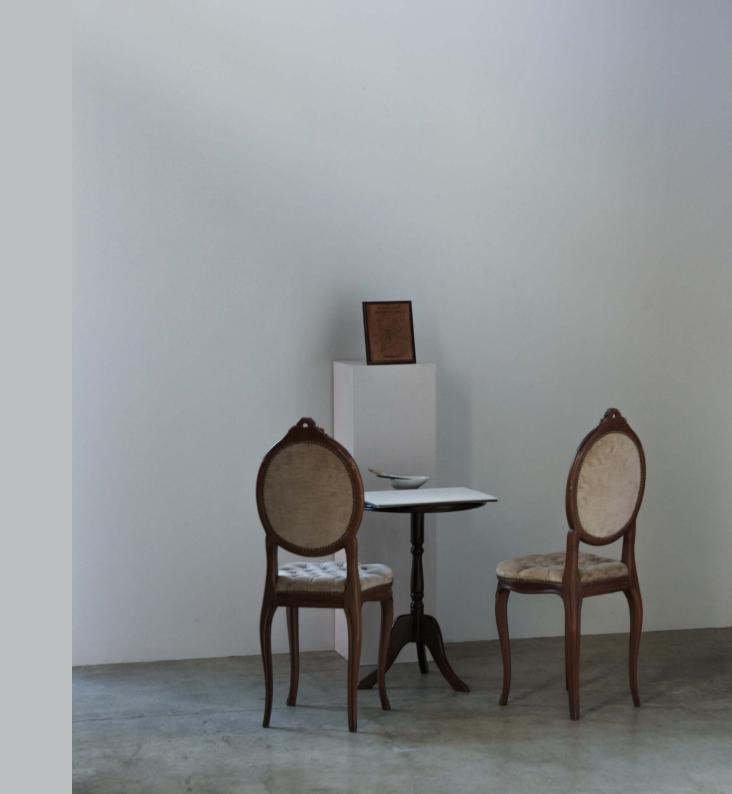

Co-Dictator Kit (3), 2022 styrofoam, instructional performance materials 95 x 37 x 37 cm

Us, 2022 salon chairs, tables, paper, pencils dimensions variable.

Participatory drawing exercise.