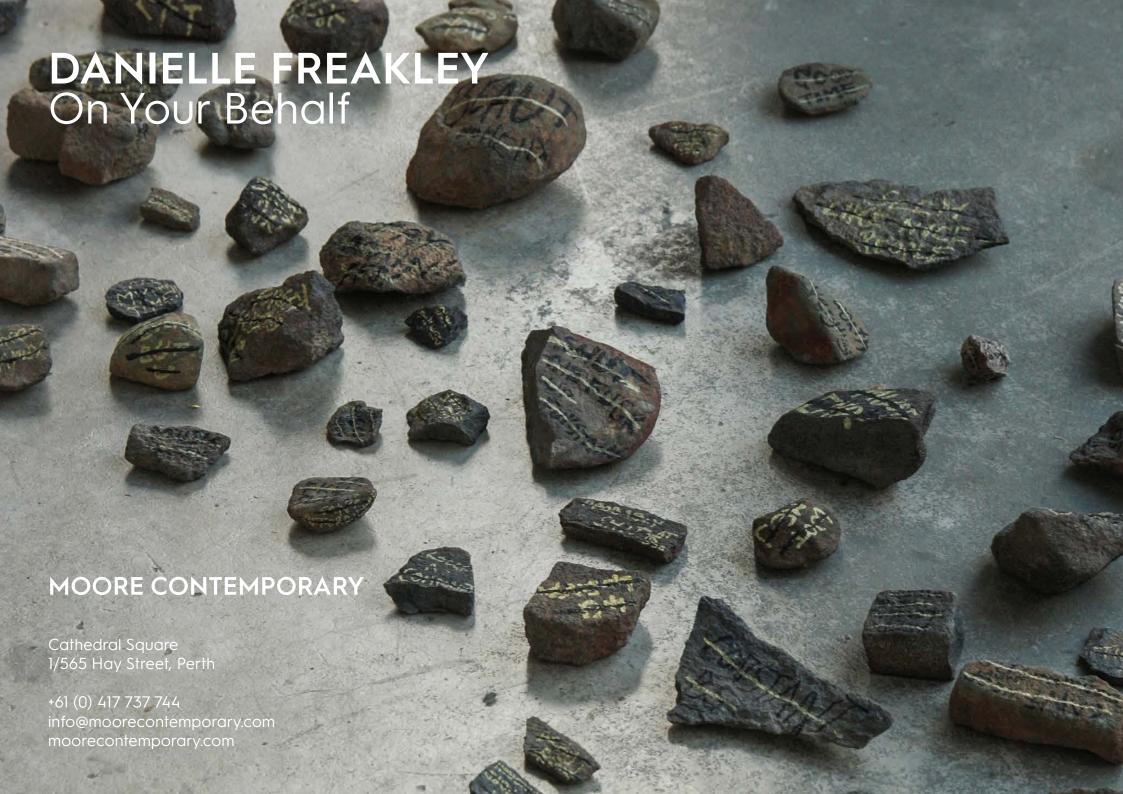

## Previous:

Installation detail: For You, 2019-2022 water clear polyurethane, volcanic rock, ink dimensions variable

Right: Installation view: *For You,* 2019-2022 water clear polyurethane, volcanic rock, ink dimensions variable