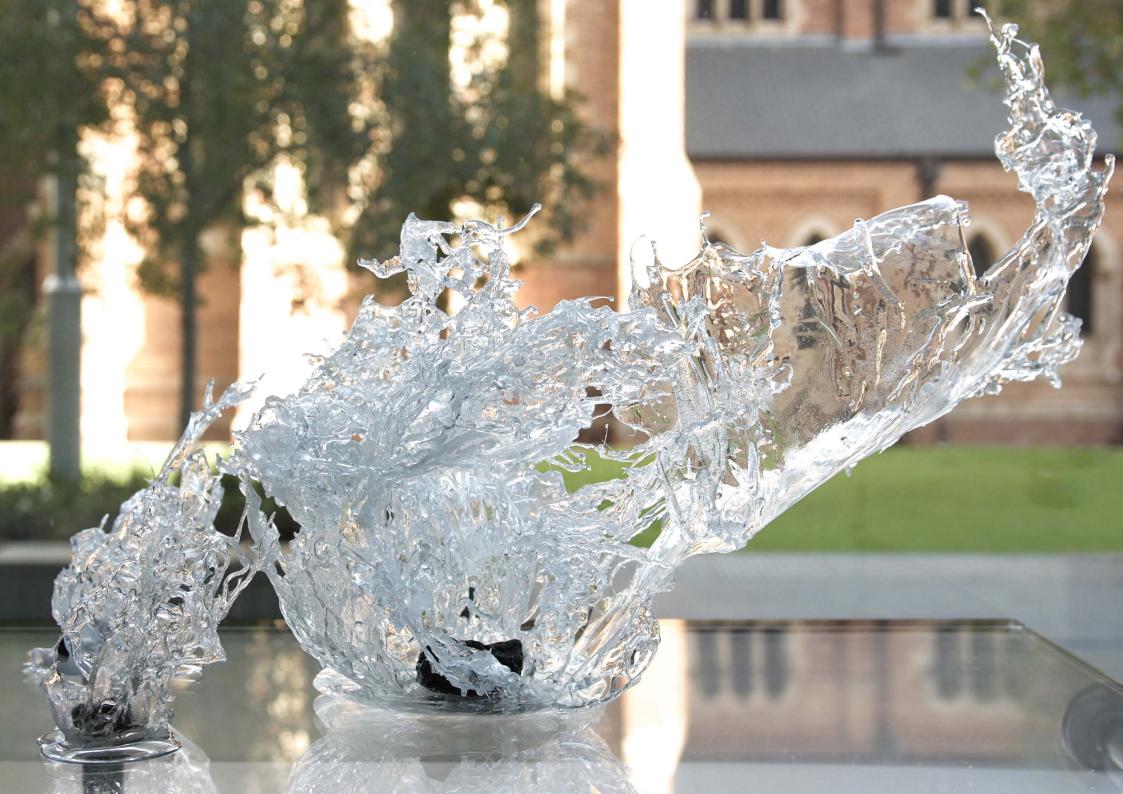

## Previous:

Installation detail: For You, 2019-2022 water clear polyurethane, volcanic rock, ink dimensions variable

Right: Installation view: *For You,* 2019-2022 water clear polyurethane, volcanic rock, ink dimensions variable