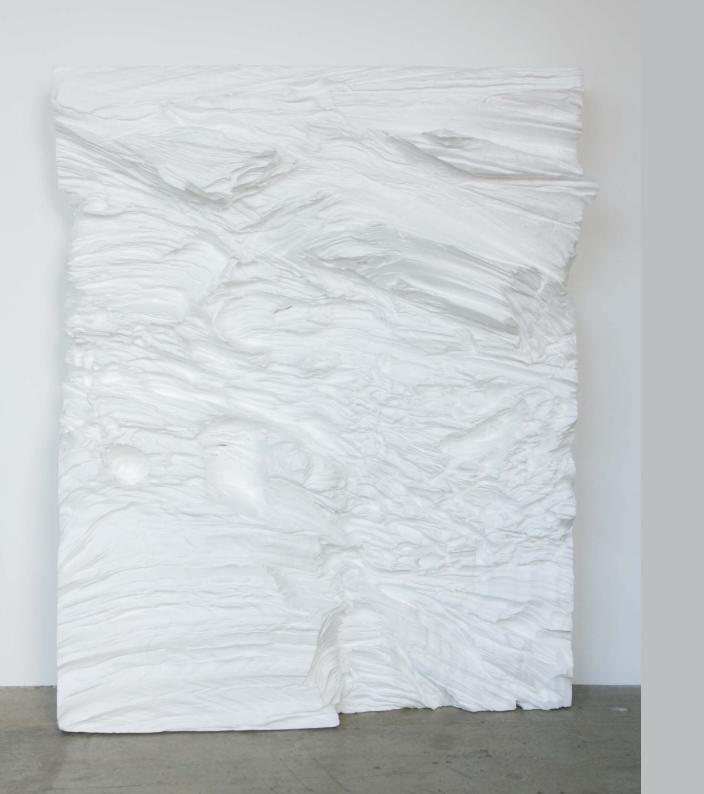

Stills: *Be Yourself*, 2022 single channel video 10:46 min loop

Co-Dictator Kit (1), 2022 styrofoam, instructional performance materials  $159 \times 119 \times 11$  cm

Co-Dictator Kit (2), 2022 styrofoam, instructional performance materials  $149 \times 120 \times 22$  cm