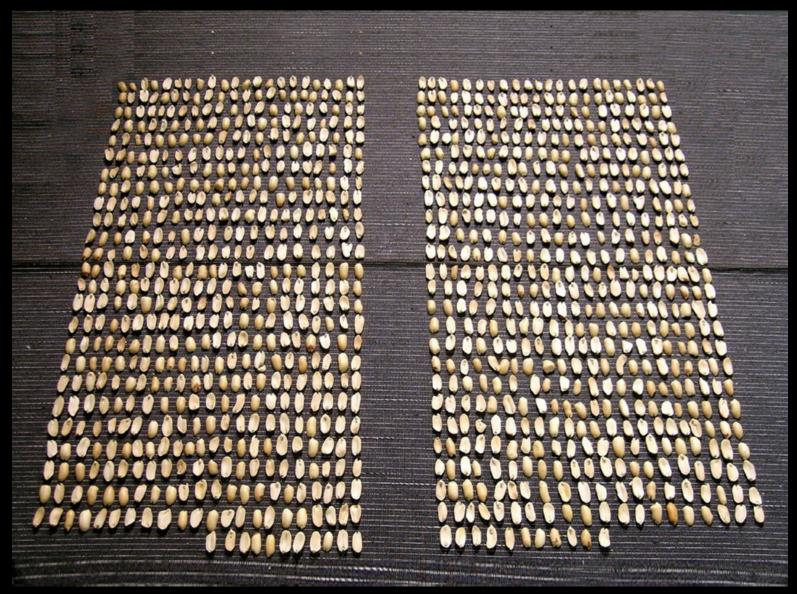

#### 2. Miracle of \$132.30

3. Collecting Air

I collected some potato chips in different packages in the supermarket. Air from different countries is in the packs. (2003/11/4)

4. A kilo of peanuts

One catty of peanuts can be divided into left and right. I divided a kilo of peanuts and placed them side-by-side on the table. (2005/5/31)