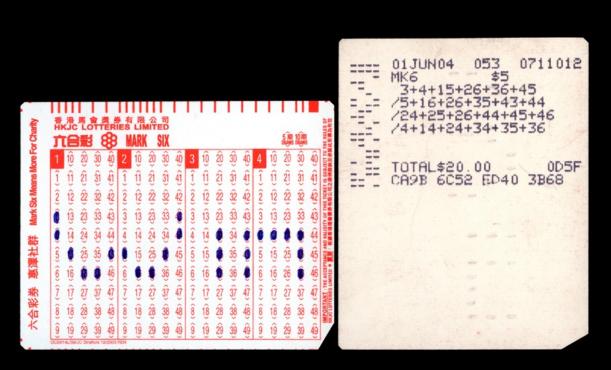

#### 1. Sure Win Mark Six

Mark Six is a lottery game. You need to give six marks on each game. Each ticket contains 4 games (24 marks). I use these 24 marks to draw signs and symbols. (2004/6/1)

Church of Mark Six