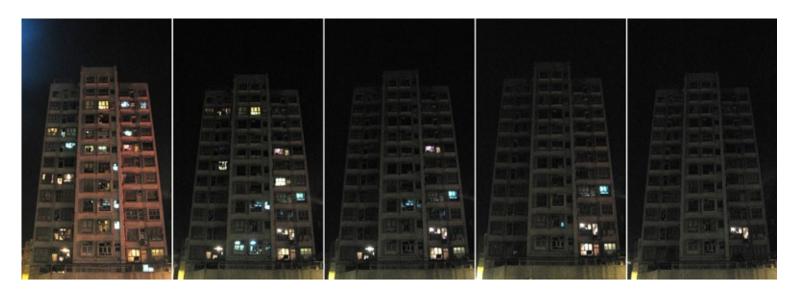

## 2. Waiting for All the People Sleep

I kept standing in front of a 13 floors building at Sham Shui Po. Waiting there, until all the people slept. Time of the photos:  $22:38 \ \square \ 01:40 \ \square \ 02:36 \ \square \ 04:09 \ \square \ 05:04$ .

Tonning Mansion, Tonkin Street, Sham Shui Po

27.12.2006(22:30)-28.12.2006(06:00)