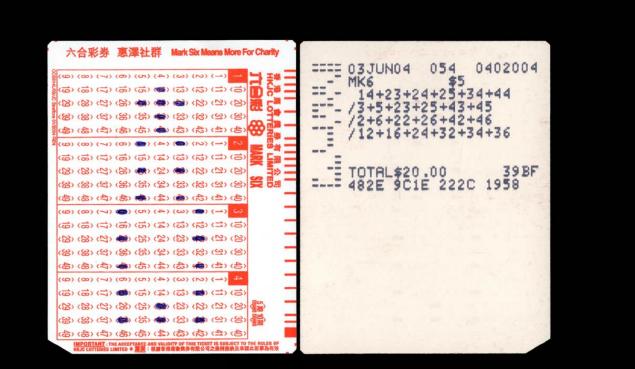

#### 1. Sure Win Mark Six

Mark Six is a lottery game. You need to give six marks on each game. Each ticket contains 4 games (24 marks). I use these 24 marks to draw signs and symbols. (2004/6/1)

Church of Mark Six