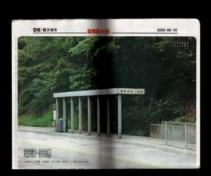

### 6. Looking back on 1st July

On July 2, I stood on the footbridge over Hennessy Road, looking at the path trodden by the demonstrators. I took a photograph. Putting the photograph on the newspaper of that day accidentally extended the sight. (2004/7/2)