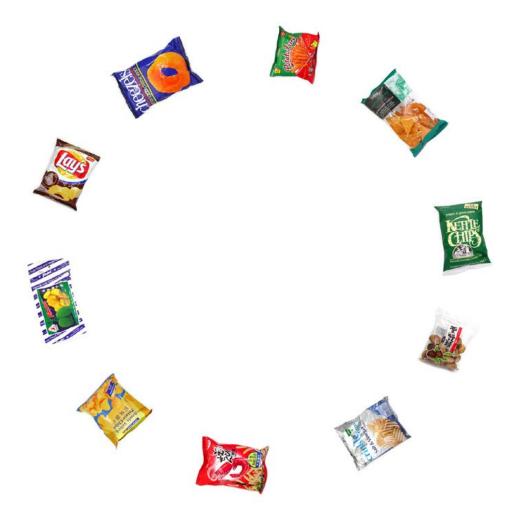

#### 2. Miracle of \$132.30

3. Collecting Air

I collected some potato chips in different packages in the supermarket. Air from different countries is in the packs. (2003/11/4)

4. A kilo of peanuts

One catty of peanuts can be divided into left and right. I divided a kilo of peanuts and placed them side-by-side on the table. (2005/5/31)