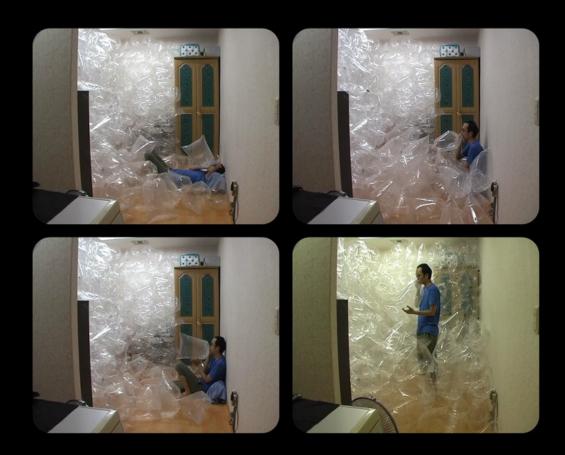

# Project 4: Breathing in a House

I live in a small house in Busan. I work in there. My work is just keep breathing and stored those breaths into some plastic bags until they fill up whole the space of that house. It is a human breaths sculpture. It is about a human and the place he lives.

Size of the house: A 1-2 person flat (6.7m x 2.7m x 2.2m)

Period: 2006 16.9.2006-25.11.2006 (10 days)

<<<Ple><<< Please watch the DVD video documentation>>>

Thank you!

End

Contact: tozerpak@hotmail.com

Website: www.oneeyeman.com