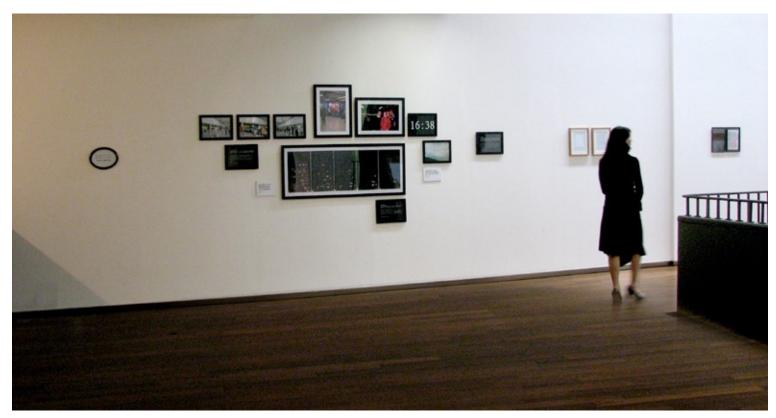

Setting in the Astrup Fearnley Museum of Modern Art, Oslo

### 1. Waiting for a Friend (without Appointment)

Without any appointment, I stood in a specific place waiting for a friend to come. This time, Jacky appeared at 16:38. He asked me, "How did you know I'd be here?" I told him, "I really didn't know... but I've been expecting you at here for a long time!"

Kowloon Tong MTR Station 29.12.2006(12:47-16:38)