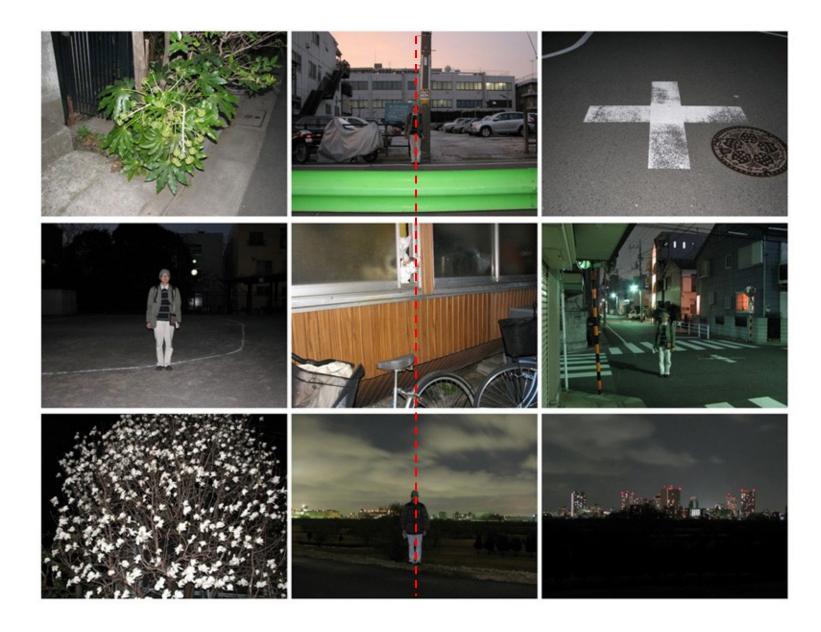

#### 1. Mountains Trip

I walked along all the folds of a map. The folds were folded or designed accidentally by an unknown person. It becomes my route to travel. I took photos for all the vertical objects (positioned at north), which are positioned at the folds of the map. In case there is no vertical object, I will stand in the north and become a vertical object.

Map: [110,000 / 2006-3 Edition]

Period: 24-27/2/2007 (Unfinished)

#### 3. Invisible Trip

I traveled clockwise along the boundary of a map. Sometimes, I was walking on some visible roads inside the map. Sometimes, I was walking on some invisible roads outside the map. I draw the invisible roads that I walked or saw, and took photos to the outward direction at all the ends of the roads printed in the map. Through this work, I solved a question: How to use a map traveling to a place that is not exist on the map?

Map: [110,000 / 2006-4 Edition]

Period: 2007/3/3-4