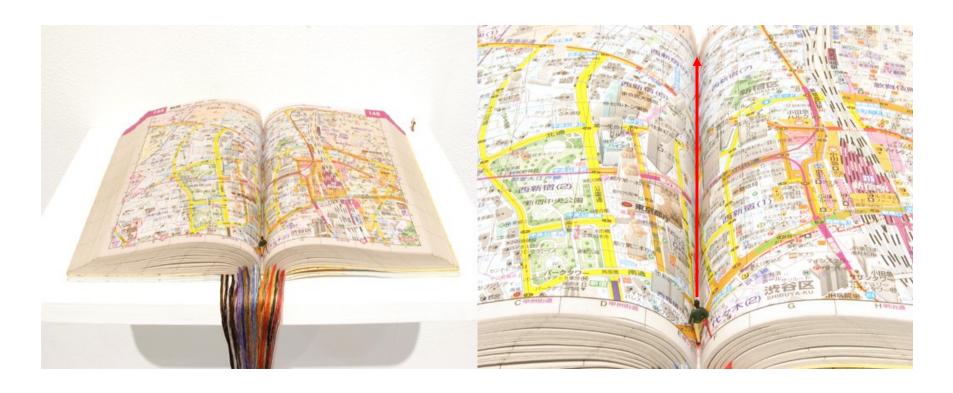

#### 2. Valleys Trip

I opened a map book. I found the part inside the gaps between left pages and right pages are always very difficult to read. It gave me an inspiration to plan a walk along all that gaps. I walked vertically from p.1 to p.296, total 24 pages, from the Southern to the Northern Tokyo. The pages are arched like 2 mountains and the gap is caved like a valley. So I called it "Valleys Trip". I stood and took photos at every point crossing the valleys.

Map: Tokyo 23 Districts **23 1** (1:10,000 / 2006-1 Edition)

Period: 27-28/2, 1-2/3, 5/3/2007