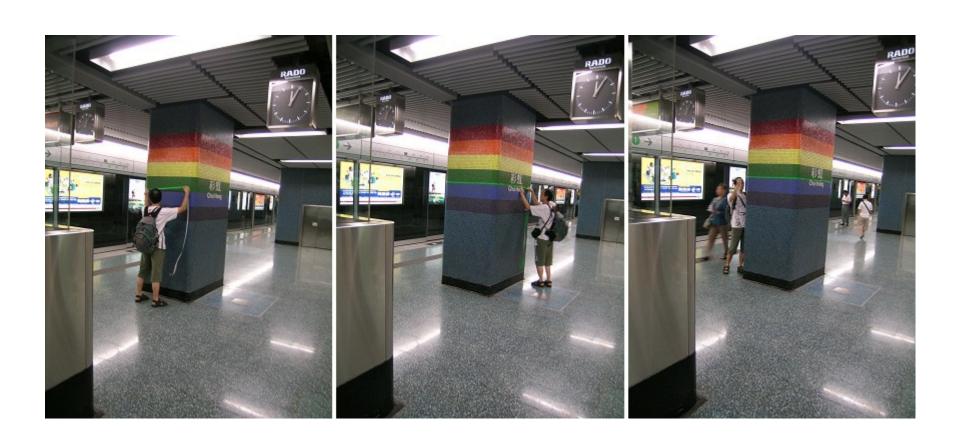

5. Rainbow

I used a green type to add the seventh color to the Choi Hung Subway Station. (Choi Hung means Rainbow in Chinese, 2005/8/18 12:05)

02.07.2004Tai Kung Pao Newspaper