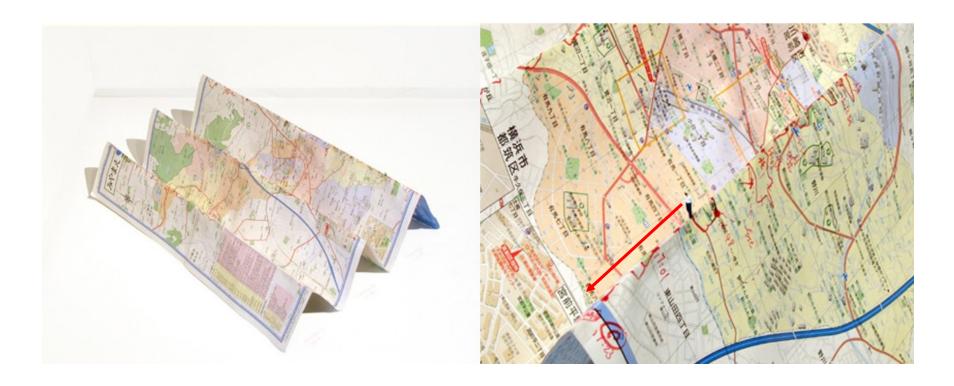

#### 1. Mountains Trip

I walked along all the folds of a map. The folds were folded or designed accidentally by an unknown person. It becomes my route to travel. I took photos for all the vertical objects (positioned at north), which are positioned at the folds of the map. In case there is no vertical object, I will stand in the north and become a vertical object.

Map: [110,000 / 2006-3 Edition]

Period: 24-27/2/2007 (Unfinished)