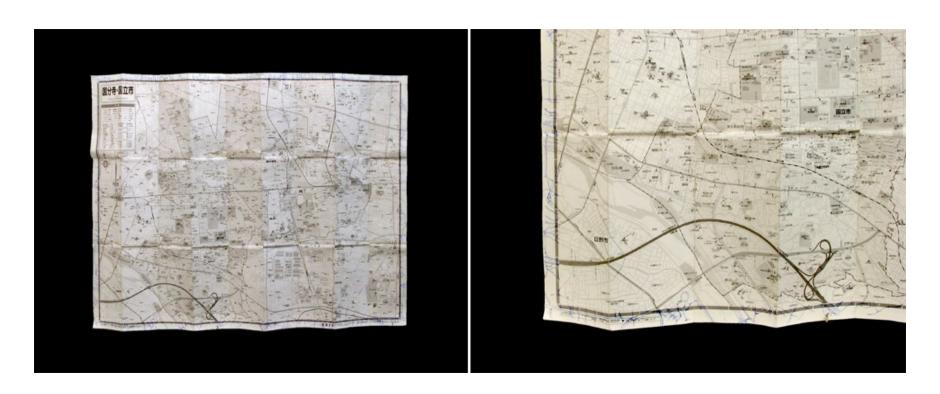

#### 1. Mountains Trip

I walked along all the folds of a map. The folds were folded or designed accidentally by an unknown person. It becomes my route to travel. I took photos for all the vertical objects (positioned at north), which are positioned at the folds of the map. In case there is no vertical object, I will stand in the north and become a vertical object.

Map: [110,000 / 2006-3 Edition]

Period: 24-27/2/2007 (Unfinished)