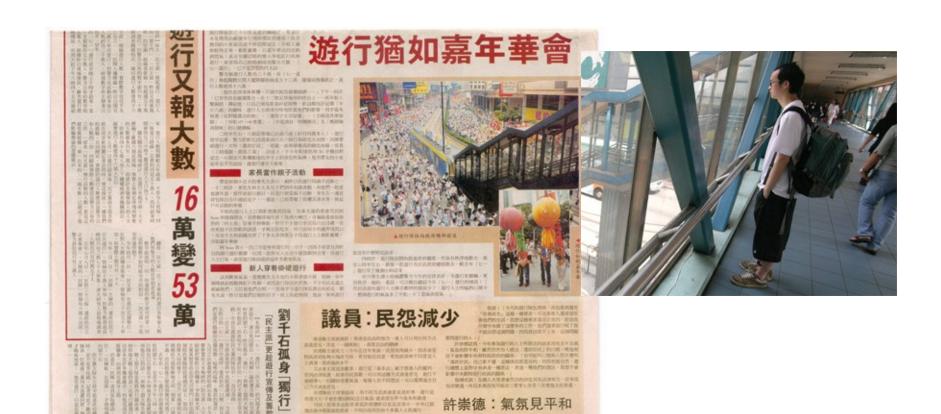

### 6. Looking back on 1st July

On July 2, I stood on the footbridge over Hennessy Road, looking at the path trodden by the demonstrators. I took a photograph. Putting the photograph on the newspaper of that day accidentally extended the sight. (2004/7/2)