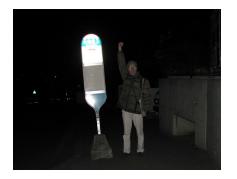

#### 1. Mountains Trip

I walked along all the folds of a map. The folds were folded or designed accidentally by an unknown person. It becomes my route to travel. I took photos for all the vertical objects (positioned at north), which are positioned at the folds of the map. In case there is no vertical object, I will stand in the north and become a vertical object.

Map: [110,000 / 2006-3 Edition]

Period: 24-27/2/2007 (Unfinished)